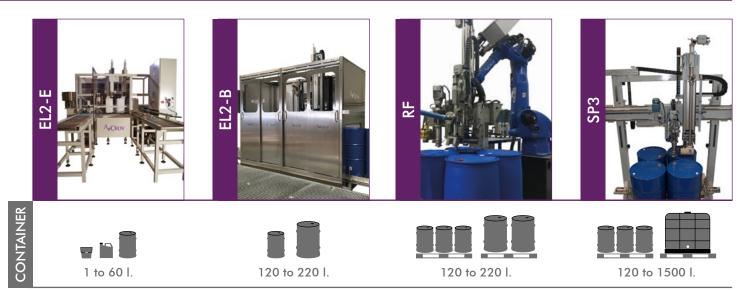

## PLUG & FILL. Manual positioning and automatic filling.

## COMPACT. Semi-automatic manual positioning and automatic filling.

## ADVANCED. Automatic positioning and filling.