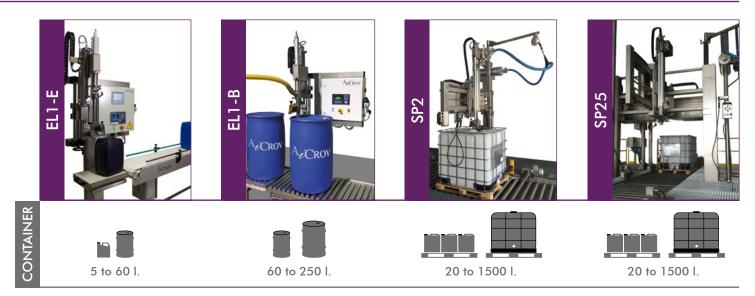

## COMPACT. Semi-automatic manual positioning and automatic filling.

## ADVANCED. Automatic positioning and filling.