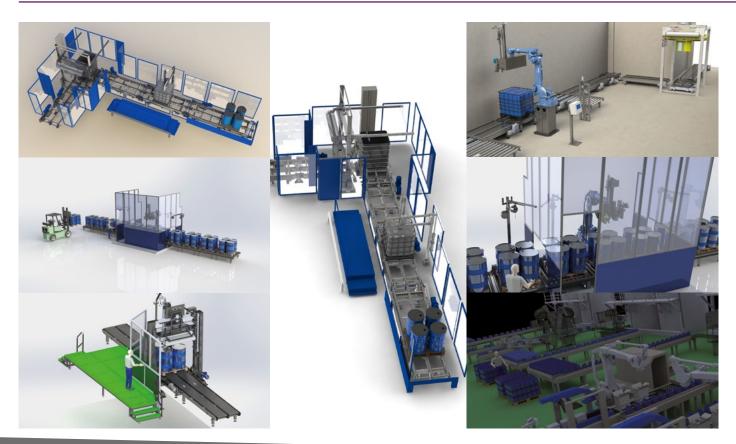

# Reliable Productivity and Safety in Filling Systems



## Ex OUR SYSTEMS

## PLUG & FILL. Manual positioning and automatic filling.



## COMPACT. Semi-automatic manual positioning and automatic filling.



## ADVANCED. Automatic positioning and filling.



## Intralogistics

Conveyor lines for containers or pallets composed of chain conveyors, rollers, turn tables, etc.



Gantry palletizer for carafes and containers.

Automatic drum palletizer.

Robot palletizer for container.



## Complete lines – Turnkey project



## SERVICES

#### **Teleservice**



The remote diagnosis service of the equipment allows to optimize the preventive and corrective technical service. Special price for SAT Premium customers and included in SAT 24/365 customers.

#### Inspection and maintenance



Preventive maintenance extends the useful life of your facilities and minimizes unwanted stops.

### **Optimization of the equipment**



### SAT – Technical Assistance Service

## **Spare Part Service**



The supply of original spare parts ensures the continuous operation of your filling systems and reduces downtime during technical interventions.

Training



The training in preventive and corrective intervention of the system allows your company to be self-sufficient in the SAT.

The training in preventive and corrective in