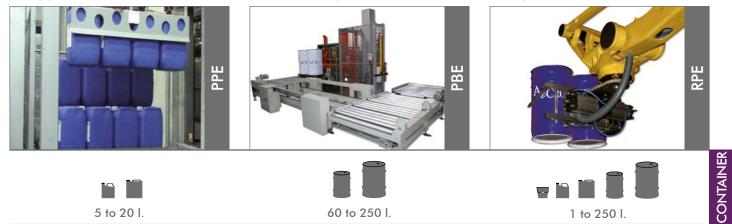

## PLUG & FILL. Manual positioning and automatic filling.

## COMPACT. Semi-automatic manual positioning and automatic filling.

## ADVANCED. Automatic positioning and filling.