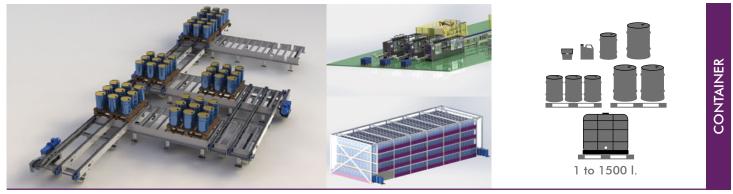

## Intralogistics

Conveyor lines for containers or pallets composed of chain conveyors, rollers, turn tables, etc.

Gantry palletizer for carafes and containers.

Automatic drum palletizer.

Robot palletizer for container.