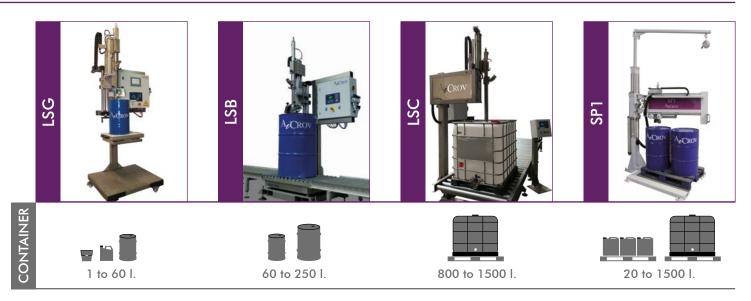

# Reliable Productivity and Safety in Filling Systems



## Ex OUR SYSTEMS

## PLUG & FILL. Manual positioning and automatic filling.



## COMPACT. Semi-automatic manual positioning and automatic filling.



## ADVANCED. Automatic positioning and filling.



## Intralogistics

Conveyor lines for containers or pallets composed of chain conveyors, rollers, turn tables, etc.



Gantry palletizer for carafes and containers.

Automatic drum palletizer.

Robot palletizer for container.



## Complete lines – Turnkey project



## SERVICES

#### **Teleservice**



The remote diagnosis service of the equipment allows to optimize the preventive and corrective technical service. Special price for SAT Premium customers and included in SAT 24/365 customers.

#### Inspection and maintenance



Preventive maintenance extends the useful life of your facilities and minimizes unwanted stops.

### **Optimization of the equipment**



###