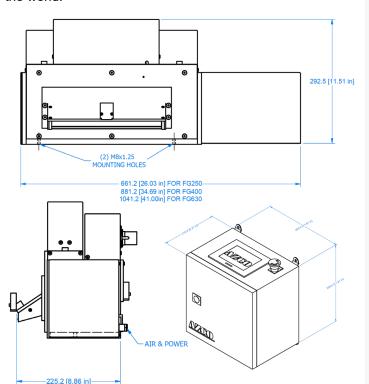

## SUR-SIZE™ CUT-TO-LENGTH ASSEMBLY

MODEL: FG-250, FG-400, FG-630

# FG-SERIES TECHNICAL SPECIFICATION