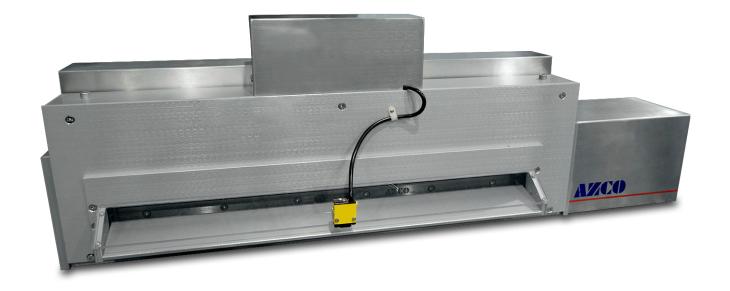

#### Solid Models & Videos Available Online

Simple and easy to use, just enter the length and quantity on the color touchscreen. The unit automatically feeds, cuts, and counts the pieces to meet your requirements. An end-of-cycle signal is provided once the cuts are completed. For an automated one-shot process, this unit will feed and cut the material on demand. Clean cuts are provided by the guillotine knife assembly.

This integrated unit is a convenient package for many users who just want to plug in a power cord and air-line to start cutting their product.

We can support each of these Sur-Size™ units around the world with our remote access. Each unit is built with a USB port which is directly connected to the controls. The unit can be connected to an internet interface utilizing a USB cable, allowing tech support from anywhere in the world.