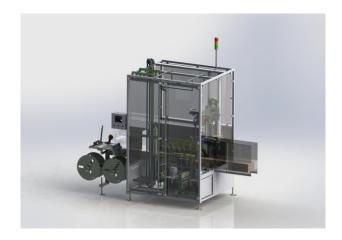

## PRESS RELEASE

October 2016

WORLD EXCLUSIVE: R400 Ultimate, unrivalled sleeve machine cutting and sleeving in a constant movement until the sleeve is placed onto the product!

Production speed up to 24,000 pph! Free-flowing without reel breakage! Compact and reliable! The new R400 shrink sleeve applicator from PDC Europe is your productivity's secret weapon!

Its compact footprint, allows the new R400 from PDC Europe to fit neatly into most lines. It perfectly meets the high speed of demanding industries such as beverages, brewing and dairy, it is efficient, simple to use and totally reliable.