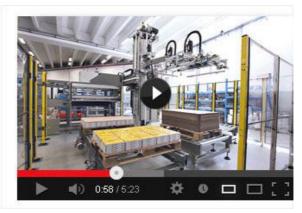

Smipal APS P systems feature single-column modules with two Cartesian axes, integrating in the central fixed column the layer-loading head (the so called "basket") and an **articulated arm based on SCARA technology** that **feeds empty pallets** and **inserts cardboard pads between the pallet layers**.

The column houses all the mechanical components for those operations usually performed by 3 different machines, with the subsequent **reduction in machine dimensions**, **energy consumption** and **running and maintenance costs**.

All vertical and horizontal movements are driven by the machine's automation and control system which, thanks to brushless motors electronically controlled, ensures smooth and precise trajectories.

The palletizers proposed by SMI adopt a series of technical solutions designed so as to dramatically **reduce the machine size and dimensions** with respect to traditional layouts.