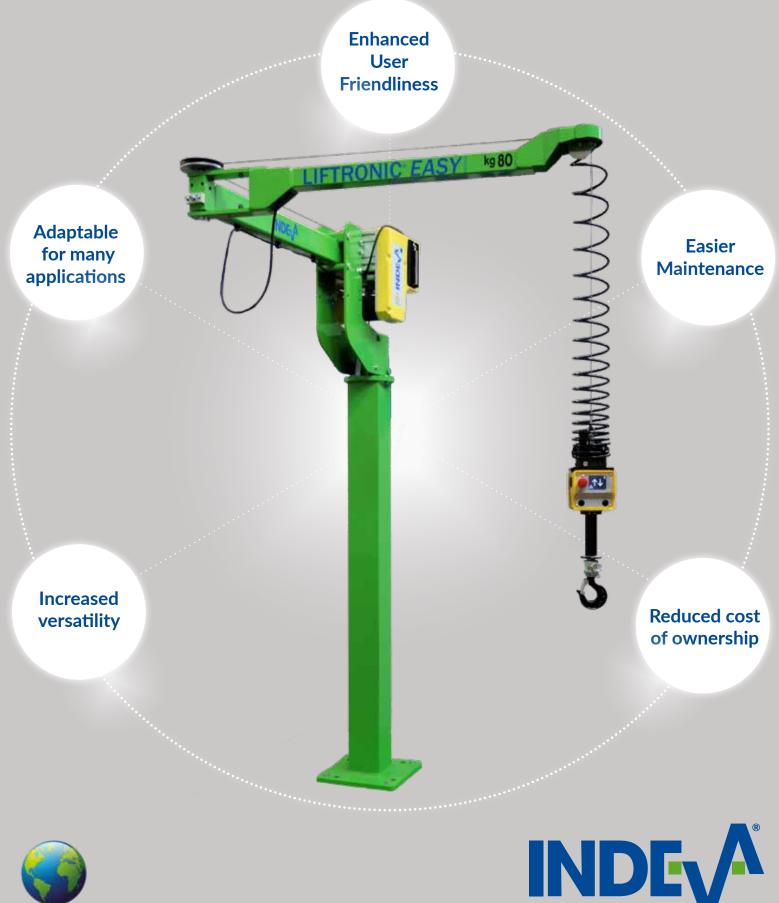

#### Very compact and user friendly!

.....With all these enhancements the INDEVA® Liftronic® Easy remains the most compact and user-friendly intelligent assist device in the market.

Scaglia INDEVA S.p.A. Via Marconi, 42 24012 Val Brembilla (BG) Italy Tel. +39 0345 59 411 info@it.indevagroup.com www.indevagroup.com