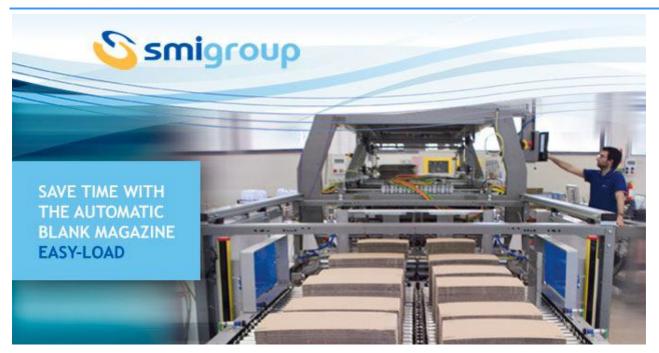

Among the new opportunities offered by Smiflexi division there is the innovative **Easy-Load** cardboard blanks magazine, an accessory device (available both for the wrap-around case packers of the WP series and the heat-shrinkwrappers of the SK series) which **features considerable advantages from an operating and functional point of view**. With **Easy-Load** the operator can easily load cardboard blanks - stacked horizontally in uniform groups - because the feeding belt of the magazine is positoned at the same working height as the packer's infeed belt, rather than under it.

The innovative solution devised by SMI eliminates the disadvantages related to the manual loading of the cardboard blanks magazine, which force the operator to bend his/her body continuously to place the blanks in the bottom part of the machine.

The operator just places the cardboard blank stacks on the outermost roller conveyor so that the automatic control system can perform all the subsequent steps. Thanks to specific sensors, the layout and feed of the cardboard blanks on the conveyor belts fitted with the motorized roller and their **loading into the packer's magazine is, in fact, fully automated.** 

Moreover, with the innovative Easy-Load system, even the **unloading of the cardboard blanks is performed automatically,** after processing a certain format, through a series of steps carried out in reverse order as compared to the loading steps.

The technology used in the Easy-Load magazine also features the great advantage of ensuring fluid and constant picking operations with a wide range of cardboard blanks having a **thickness between 0.5 mm and 5 mm.** 