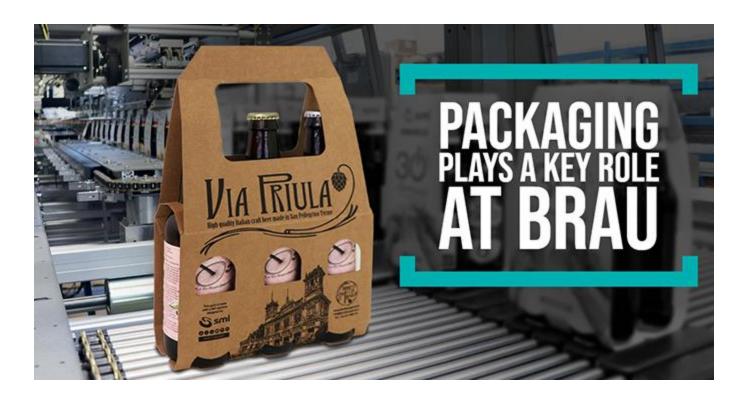

MP ERGON packers allow companies to compete, by leveraging on innovative packaging, without forgetting important elements, such as the practicality of the packaging and the protection of bottles. The **machine that will be showcased at Brau** packs in 1x3 in NT style 0.33 L bottles by Via Priula brewery in San Pellegrino Terme.

An original packaging, equipped with a handle that serves as gift box, that ensures an excellent visibility and gives an additional value to the product.