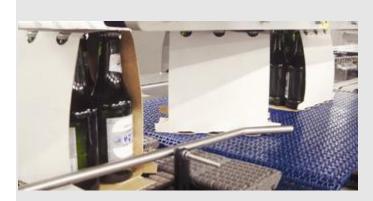

MP ERGON packers allow companies to compete, by leveraging on innovative packaging, without forgetting important elements, such as the practicality of the packaging and the protection of bottles. The **machine that will be showcased at Brau** packs in 1x3 in NT style 0.33 L bottles by Via Priula brewery in San Pellegrino Terme.

An original packaging, equipped with a handle that serves as gift box, that ensures an excellent visibility and gives an additional value to the product.