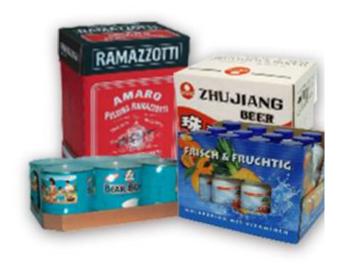

The LCM ERGON series includes automatic machines for the packaging of plastic, metal, cardboard or glass containers in different types of packs: cardboard cases, pad + film, cardboard tray + film and cardboard tray without film.