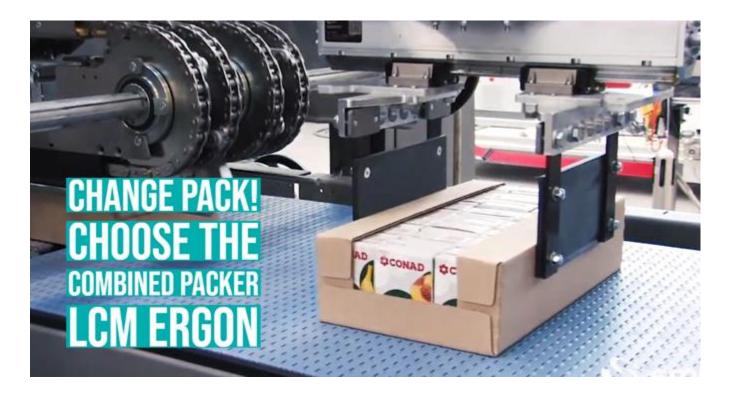

For example, in the following video you can see the packaging system of **200 ml** juice briks in **3x8 format of a partially open wrap-around case**, that is subsequently turned by a **special pack turning device** and wrapped in shrink film by the **shrink wrapping module**.

# WATCH THE LCM VIDEO

ADVANTAGES OF THE LCM SERIES