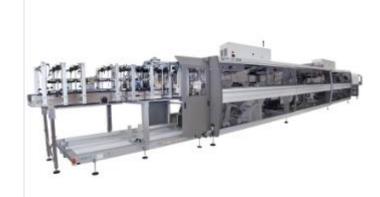

### Art and protection technology that enhances your product

Food & beverage producers can effectively and quickly respond to changes imposed by new market trends and opt for a combined packer from LCM ERGON range, that includes, in a single machine, the functions of a wrap-around case packer, a tray former and a shrink wrapper.

This complete and fully automated secondary packaging system, in fact, allows you to pack a variety of containers in a wide range of final packaging solutions without having to invest in different packaging machines.

The LCM ERGON series includes automatic machines for the packaging of plastic, metal, cardboard or glass containers in different types of packs: cardboard cases, pad + film, cardboard tray + film and cardboard tray without film.