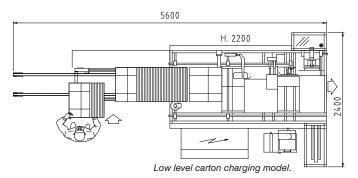

# **Carton erector**

Belt carton magazine with high level loading.

Cartons tilting down infeed system.

Carton erection and sealing

Carton erector designed to automatically open the carton, close the bottom flaps and seal them with either hot-melt glue or adhesive tape.

#### **Precise**

The movements of the work cycle are by a single gearmotor which is optimised by an inverter and the various phases of the work cycle are controlled by encoder allowing a continous work cycle to be carried with a high level of precision at a consistently high production rate.

## **High level autonomy**

Due to the large capacity of the carton magazine which can hold up to 300 carton blanks and be loaded whilst the machine is running.

# **Quick format change**

Due to the user-friendly adjustments, in easy positions to reach, the machine can quickly be changed to work with a new cartons size, particularly useful if a large number of cartons sizes are used.

#### **Minimal maintenace**

Compared to machines with a similar production rate maintenance is minimal as lubrification is centralised and the machine programme has automatic fault finding diagnosis to resolve rapidily any difficulties should they occur during operation.

#### Orion technical data

| VIIVII LGCIIIIIGAI WALA |             |                     |
|-------------------------|-------------|---------------------|
| Speed                   | cycles/min. | up to 30            |
| Max. installed power    | kW          | 3,5 (hot-melt +2)   |
| Air consumption         | NI/min.     | 500 (hot-melt +150) |
| Air pressure            | bar         | 6/7                 |
|                         |             |                     |