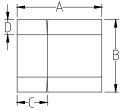

C D Format range Α В mm 120 min. 300 250 60 max. 750 650 300 150

TMG Impianti reseves the right to carry out modifications to specifications and designs at any time and without notice