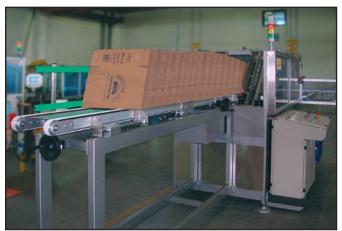

# **Carton erector**

Belt carton magazine with high level loading.

Cartons tilting down infeed system.

Carton erection and sealing

Carton erector designed to automatically open the carton, close the bottom flaps and seal them with either hot-melt glue or adhesive tape.

## **High level autonomy**

Due to the large capacity of the carton magazine which can hold up to 300 carton blanks and be loaded whilst the machine is running.