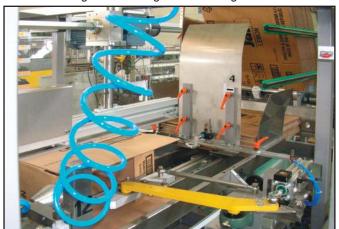

# **Carton erector**

Belt carton magazine with high level loading.

Cartons tilting down infeed system.

Carton erection and sealing

Carton erector designed to automatically open the carton, close the bottom flaps and seal them with either hot-melt glue or adhesive tape.

#### **Precise**

The movements of the work cycle are by a single gearmotor which is optimised by an inverter and the various phases of the work cycle are controlled by encoder allowing a continous work cycle to be carried with a high level of precision at a consistently high production rate.