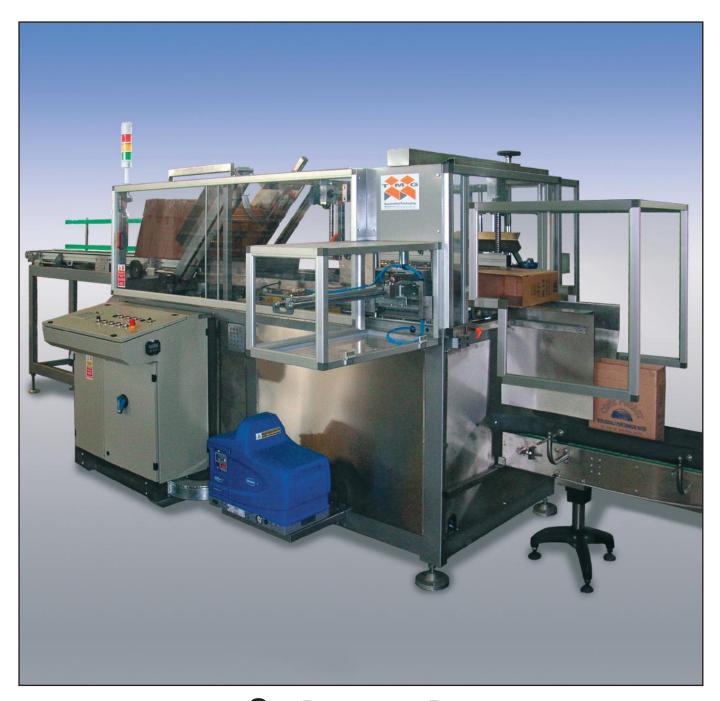

# **Series of automated carton erecting systems**

**Carton erector** 

**Orion** 

# **Carton erector**

Belt carton magazine with high level loading.

Cartons tilting down infeed system.

Carton erection and sealing

Carton erector designed to automatically open the carton, close the bottom flaps and seal them with either hot-melt glue or adhesive tape.

#### **Precise**

The movements of the work cycle are by a single gearmotor which is optimised by an inverter and the various phases of the work cycle are controlled by encoder allowing a continous work cycle to be carried with a high level of precision at a consistently high production rate.

## **High level autonomy**

Due to the large capacity of the carton magazine which can hold up to 300 carton blanks and be loaded whilst the machine is running.

# **Quick format change**

Due to the user-friendly adjustments, in easy positions to reach, the machine can quickly be changed to work with a new cartons size, particularly useful if a large number of cartons sizes are used.

#### **Minimal maintenace**

Compared to machines with a similar production rate maintenance is minimal as lubrification is centralised and the machine programme has automatic fault finding diagnosis to resolve rapidily any difficulties should they occur during operation.