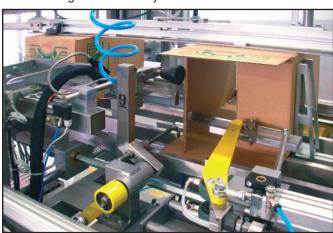

# **Carton erector**

Belt carton magazine with high level loading.

Cartons tilting down infeed system.

Carton erection and sealing

Carton erector designed to automatically open the carton, close the bottom flaps and seal them with either hot-melt glue or adhesive tape.

#### **Precise**

The movements of the work cycle are by a single gearmotor which is optimised by an inverter and the various phases of the work cycle are controlled by encoder allowing a continous work cycle to be carried with a high level of precision at a consistently high production rate.