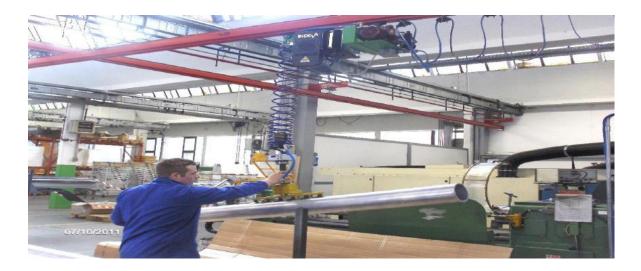

## Overhead lifting equipment for loading a lathe

Indeva, model Liftronic EASY E80R, overhead mounted manipulator complete with gripping tool by vacuum for **lifting long steel tubes and releasing them into a lathe.** 

An Indeva is the most productive and efficient way for loading a lathe with heavy tubes because, thanks to its auto balancing feature, the operator can lift tubes with different weights without stopping for selecting the presetting relative to the load weight is lifting.

The INDEVA manipulator reacts in real time with no inertia forces when reversing load direction, saving your operators from the damaging physical strain these direction changes can have on their bodies. Lifting operations with an INDEVA are really ergonomic and effortless for the operator.